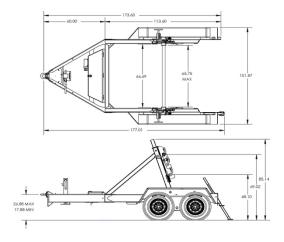

## **Product Sheet**Felling Trailers, Inc. 2021 www.felling.com • 1-800-245-2809

1525 Main Street South Sauk Centre, MN 56378

FT-14R Utility Reel

GVWR LBS: 16,100 GAWR LBS: 14,000 WEIGHT LBS: 2,900 CAPACITY LBS: 13,200

| Feature Name   | Standard Features                                                         | Std. Qty | UOM  |
|----------------|---------------------------------------------------------------------------|----------|------|
| Model          | FT-14R                                                                    | 1        |      |
| Reel Capacity  | Capacity for a 65" X 120" Reel, 2.875" shaft                              | 1        | Std  |
| Reel Capacity  | Reel Diameter at lowest position, 68" Reel                                | 1        | Std  |
| Overall Length | Overall Length in Feet                                                    | 15       | Feet |
| Width          | 102" OD, 66" ID Approx                                                    | 1        | Std  |
| Brakes         | Electric, FSA (Fwd Self Adj) On All Axles                                 | 1        | Std  |
| Suspension     | Walking Beam Greaseable                                                   | 1        | Std  |
| Axles          | 7K Axle Stubs                                                             | 2        | Std  |
| Tires & Wheels | ST235/80R 16 E, 8 Bolt [16 x 6] Mod                                       | 4        | Each |
| Hitch Type     | 2.5" Adjustable Lunette Eye/Pintle, [C] 42,000 lb Plate Mount (5/8" Bolt) | 1        | Std  |
| Jack           | 12K Drop Leg, Side Wind                                                   | 1        | Std  |
| Plug           | 7 Pole RV                                                                 | 1        | Std  |
| Lights         | LED Lights (Peterson), Sealed Wiring Harness                              | 1        | Std  |
| Trailer Color  | Felling Black # CCA945378 (White Felling Decal)                           | 1        | Std  |
| Standard       | Elec/Hydraulic Pump with 12 V battery in Lockable Enclosure               | 1        | Std  |
| Standard       | 3/8" Safety Chains, Grade 70                                              | 1        | Std  |
| Standard       | Document Holder                                                           | 1        | Std  |
| GVWR           | 16,100 lbs                                                                | 1        | Std  |