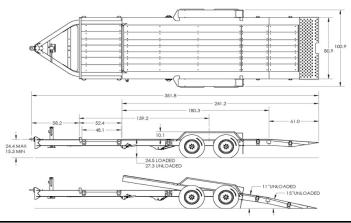

| Feature Name     | Standard Features                                                                               | Std. Qty | UOM    |
|------------------|-------------------------------------------------------------------------------------------------|----------|--------|
| Model            | FT-20 IT-I                                                                                      | 1        |        |
| Stationary Deck  | Stationary Deck                                                                                 | 4        | Feet   |
| Stationary Deck  |                                                                                                 |          |        |
| Туре             | White Oak 2" Nom                                                                                | 1        | Std    |
| Deck Length      | Add Tilt Deck Length                                                                            | 15       | Feet   |
| Dovetail         | 5' Length Standard (Includes 2' Steel Punch Plate Approach)                                     | 5        | Opt    |
| Deck Type        | White Oak 2" Nom                                                                                | 1        | Std    |
| Appx Deck Height | 28.5" Loaded, 31" Unloaded (Spring)                                                             | 1        | Inches |
| Width            | 102" OD, 81" ID                                                                                 | 1        | Std    |
| Tie Downs        | D-Rings, 1" Straight                                                                            | 10       | Feet   |
| Brakes           | Electric, FSA (Fwd Self Adj) On All Axles                                                       | 1        | Std    |
| Axles            | 10K Oil Bath (Single Wheel)                                                                     | 2        | Std    |
| Suspension       | Spring, 42" Spread                                                                              | 1        | Std    |
| Tires & Wheels   | 235/75R 17.5 J, 8 Bolt [17.5 x 6.75] Plate Wheel                                                | 4        | Each   |
| Hitch Length     | Center of Coupler to Headboard, Appx                                                            | 5        | Feet   |
| Hitch Type       | 2.5" Adjustable Lunette Eye/Pintle, [C] 42,000 lb Plate Mount (5/8" Bolt), Range 19.5" to 28.5" | 1        | Std    |
| Hitch Height     | Approximate Adjustment Hitch Range 19.5" to 28.5"                                               | 1        | Std    |
| Jack             | 12K w/ Spring Loaded Drop Leg, Side Wind                                                        | 1        | Std    |
| Plug             | 7 Pole RV                                                                                       | 1        | Std    |
| _                | LED,4 tail light system, Sealed Wiring Harness (Tail lights located on rear of                  |          |        |
| Lights           | fenders)                                                                                        | 1        | Std    |
| Trailer Color    | Felling Black # CCA945378 (White Felling Decal)                                                 | 1        | Std    |
| Standard         | 3/8" Safety Chains, Grade 70                                                                    | 1        | Std    |
| Standard         | Document Holder                                                                                 | 1        | Std    |
| Standard         | Dual cushion cylinders                                                                          | 2        | Std    |
| GVWR             | 23,000 lbs                                                                                      | 1        | Std    |